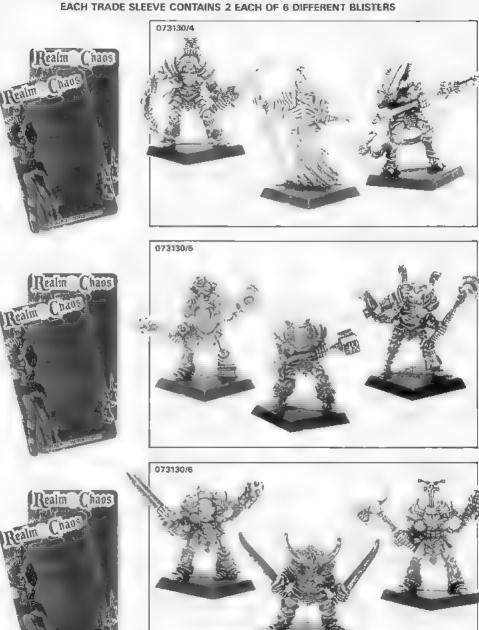

### 073130 CHAMPIONS OF KHORNE EACH TRADE SLEEVE CONTAINS 2 EACH OF 6 DIFFERENT BLISTERS

Copyright © 1989 Games Workshop Ltd. All rights reserved.

DESIGNED BY JES GOODWIN

### 073130 CHAMPIONS OF KHORNE

DESIGNED BY JES GOODWIN

Copyright 🗧 1989 Genres Workshop Ltd. All rights reserved.